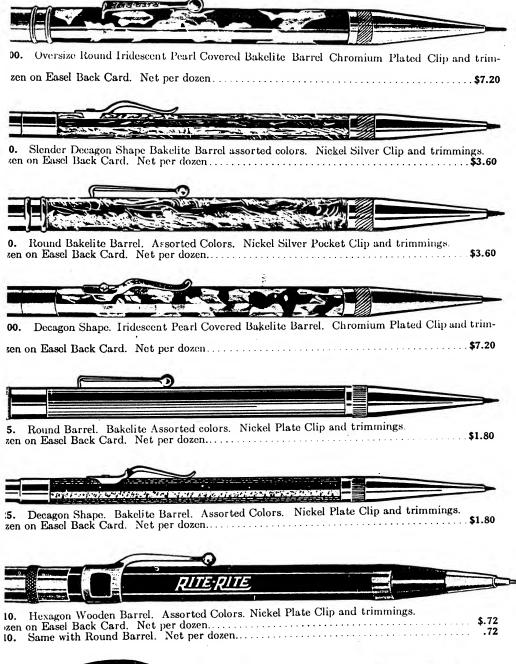

### Imprinting Pencils for Advertising

Pencils complete with leads, imprinted with name and address in one line. 28 letters limit for one line. For extra lines 2 cents per line extra.

Prices below include pencils and imprinting.

|                  | lyrin orne.                        |                                                                                                 |  |
|------------------|------------------------------------|-------------------------------------------------------------------------------------------------|--|
|                  | Nos. R100 and D100                 |                                                                                                 |  |
|                  | 1000 Pencils.                      | Net.       \$ 360.00         Net.       620.00         Net.       1450.00                       |  |
| •                | Nos. R50 and D50                   |                                                                                                 |  |
|                  | 1000 Pencils.                      | Net.       \$165.00         Net.       310.00         Net.       725.00                         |  |
| Nos. R25 and D25 |                                    |                                                                                                 |  |
|                  | 1000 Pencils. I                    | Net       \$100.00         Net       180.00         Net       425.00                            |  |
|                  | No. R10 Round Barrel Wooden Pencil |                                                                                                 |  |
|                  | 1000 Pencils. 1<br>2500 Pencils. 1 | Net.       \$55.00         Net.       95.00         Net.       225.00         Net.       425.00 |  |

Quotations on the R10 Grade refer to a uniform imprint of from 1 to 5 lines in black only. We do not imprint individual names on the No. R10 pencil.

Quotations on Nos. R25, D25, R50, D50, R100 and D100 grades refer to one line of uniform imprinting on each pencil. Allow for only 30 spaces per line counting each letter, punctuation mark and space between words as a "Space" Add 2 cents.